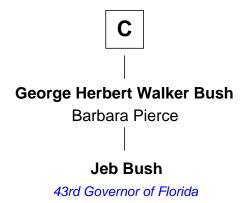

## FamousKin.com Relationship Chart of

Jeb Bush

43rd Governor of Florida

11th cousin 7 times removed of

Signer of the Declaration of Independence