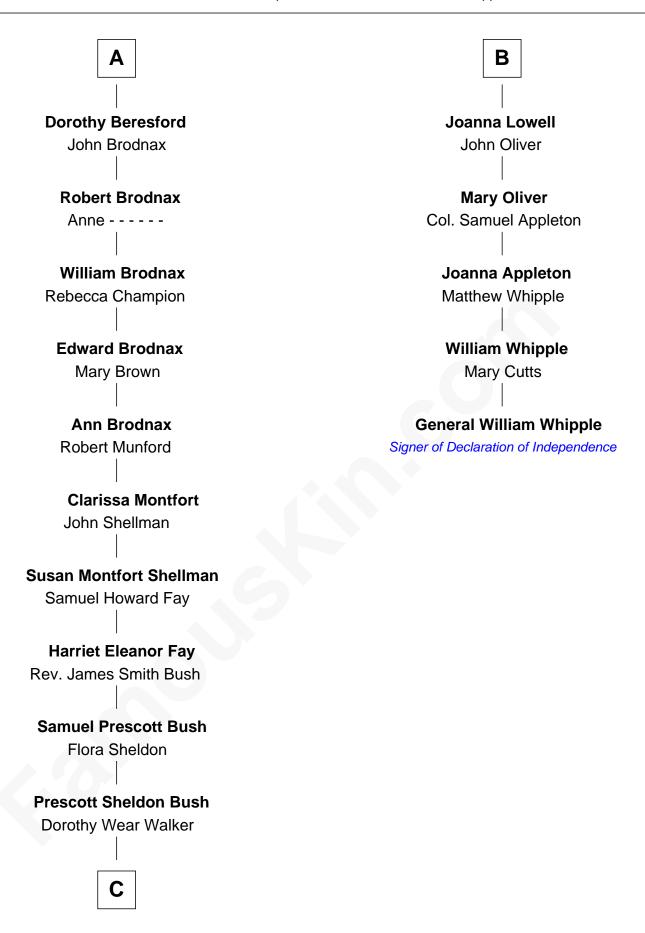

## FamousKin.com Relationship Chart of

Jeb Bush

43rd Governor of Florida

11th cousin 7 times removed of

Signer of the Declaration of Independence