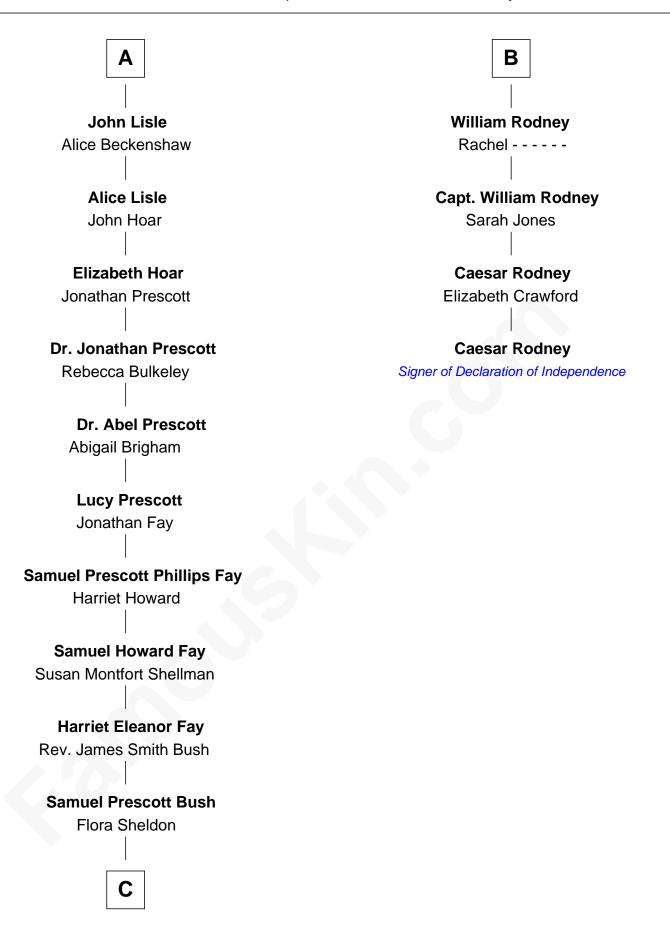

## FamousKin.com Relationship Chart of

**Jeb Bush** 

43rd Governor of Florida

10th cousin 9 times removed of

Signer of the Declaration of Independence

| Katherine Pabenham    |                     |
|-----------------------|---------------------|
| with husband          | with husband        |
| Sir Thomas Aylesbury  | Sir William Cheney  |
|                       |                     |
| Eleanor Aylesbury     | Sir Laurence Cheney |
| Sir Humphrey Stafford | Elizabeth Cokayne   |
| Anne Stafford         | Elizabeth Cheney    |
| Sir William Berkeley  | Sir John Say        |
| Richard Berkeley      | Anne Say            |
| Elizabeth Conningsby  | Sir Henry Wentworth |
| Sir John Berkeley     | Margery Wentworth   |
| Isabel Dennis         | Sir John Seymour    |
| Sir Richard Berkeley  | Sir Henry Seymour   |
| Elizabeth Jermy       | Barbara Morgan      |
| Mary Berkeley         | Jane Seymour        |
| Sir John Hungerford   | Sir John Rodney     |
| Bridget Hungerford    | William Rodney      |
| Sir William Lisle     | Alice Caesar        |
|                       |                     |
| Α                     | В                   |