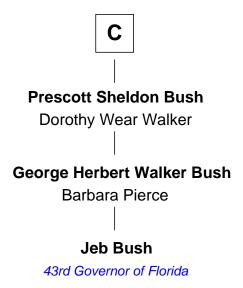

## FamousKin.com Relationship Chart of

**Jeb Bush** 

43rd Governor of Florida

10th cousin 9 times removed of

Signer of the Declaration of Independence

| Katherine Pabenham    |                     |
|-----------------------|---------------------|
| with husband          | with husband        |
| Sir Thomas Aylesbury  | Sir William Cheney  |
|                       |                     |
| Eleanor Aylesbury     | Sir Laurence Cheney |
| Sir Humphrey Stafford | Elizabeth Cokayne   |
| Anne Stafford         | Elizabeth Cheney    |
| Sir William Berkeley  | Sir John Say        |
| Richard Berkeley      | Anne Say            |
| Elizabeth Conningsby  | Sir Henry Wentworth |
| Sir John Berkeley     | Margery Wentworth   |
| Isabel Dennis         | Sir John Seymour    |
| Sir Richard Berkeley  | Sir Henry Seymour   |
| Elizabeth Jermy       | Barbara Morgan      |
| Mary Berkeley         | Jane Seymour        |
| Sir John Hungerford   | Sir John Rodney     |
| Bridget Hungerford    | William Rodney      |
| Sir William Lisle     | Alice Caesar        |
|                       |                     |
| Α                     | В                   |