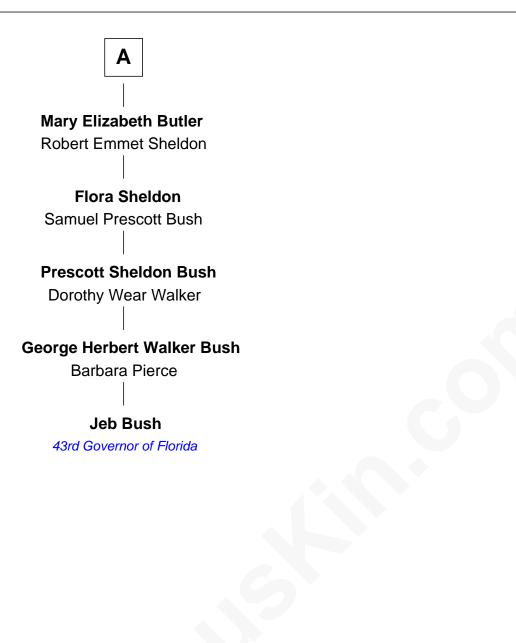

## FamousKin.com Relationship Chart of

Jeb Bush 43rd Governor of Florida

5th cousin 6 times removed of