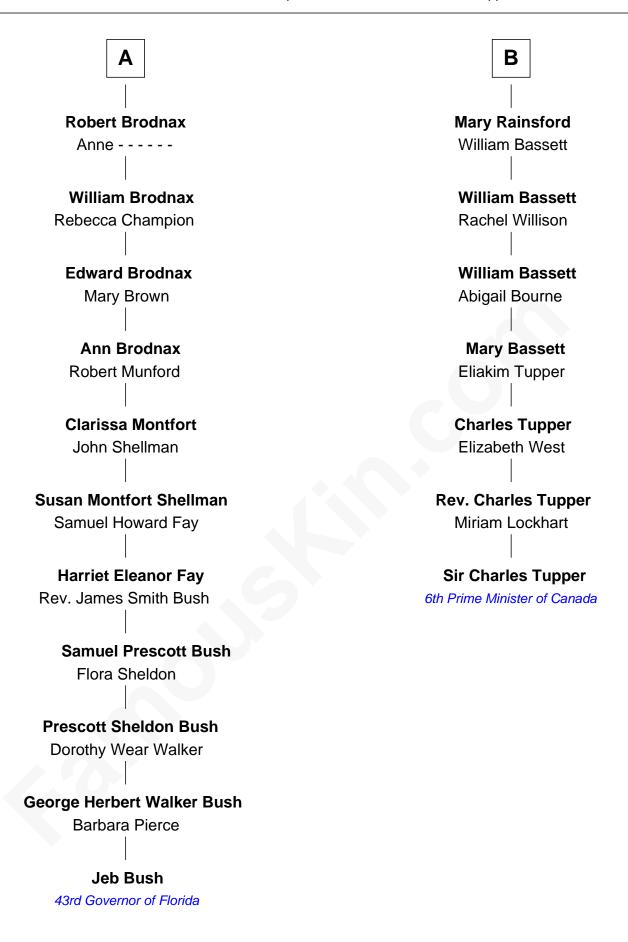

## FamousKin.com Relationship Chart of

**Jeb Bush** 

43rd Governor of Florida

13th cousin 4 times removed of

6th Prime Minister of Canada

## Sir Robert Hungerford Margaret Botreaux **Katherine Hungerford Eleanor Hungerford** Sir Richard West Sir John White **Sir Thomas West Robert White Eleanor Copley Margaret Gainsford Barbara West Margaret White** Sir John Guilford John Kirton **Stephen Kirton Elizabeth Guilford** Sir William Cromer **Margaret Offley Dorothy Cromer Thomas Kirton** Mary Sadler William Seyliard **Elizabeth Seyliard Mary Kirton** Cornelius Beresford Robert Rainsford **Dorothy Beresford Edward Rainsford** John Brodnax Mary - - - - -