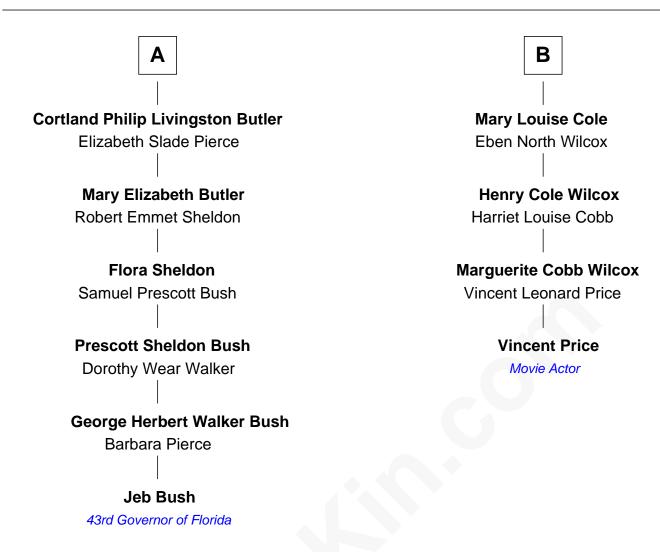

## FamousKin.com Relationship Chart of

**Jeb Bush** 

43rd Governor of Florida

10th cousin 2 times removed of

Vincent Price
Movie Actor