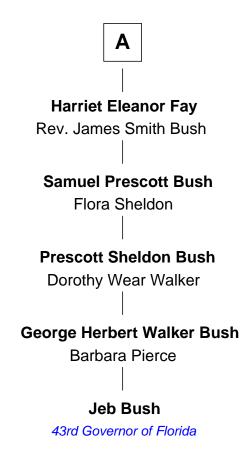

## FamousKin.com Relationship Chart of

**Jeb Bush** 

43rd Governor of Florida

6th cousin 5 times removed of