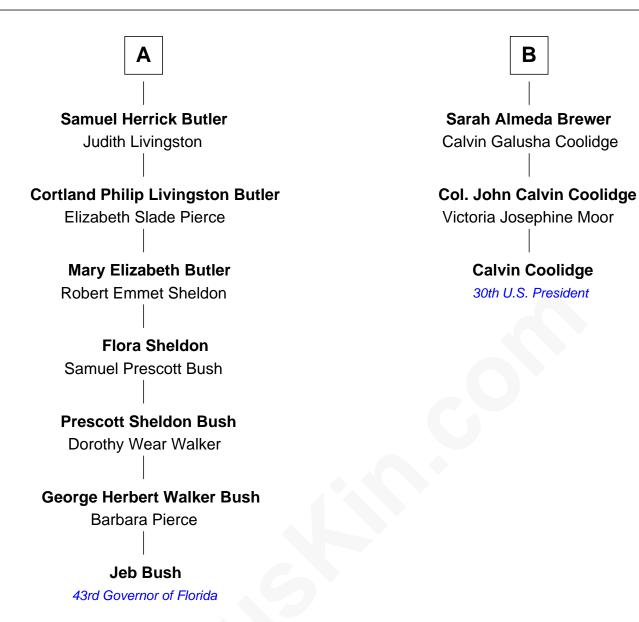

## FamousKin.com Relationship Chart of

**Jeb Bush** 

43rd Governor of Florida

9th cousin 4 times removed of

Calvin Coolidge 30th U.S. President

## **Edward Frost** Thomasine Belgrave **Alice Frost Thomasine Frost Thomas Blower Edmund Rice** Alice Blower **Henry Rice** Richard Brackett Elizabeth Moore **Hannah Brackett Elizabeth Rice** John Brewer Samuel Kingsley **Samuel Kingsley** Jonathan Brewer Mary Washburn Arabella Goulding **Samuel Kingsley** Samuel Brewer Martha Bent Mary - - - - -**Silence Kingsley Eliab Brewer** Samuel Herrick Sally Rice Probable Sarah Herrick **Israel Chase Brewer** Sally Briggs Brown Nathaniel Butler В