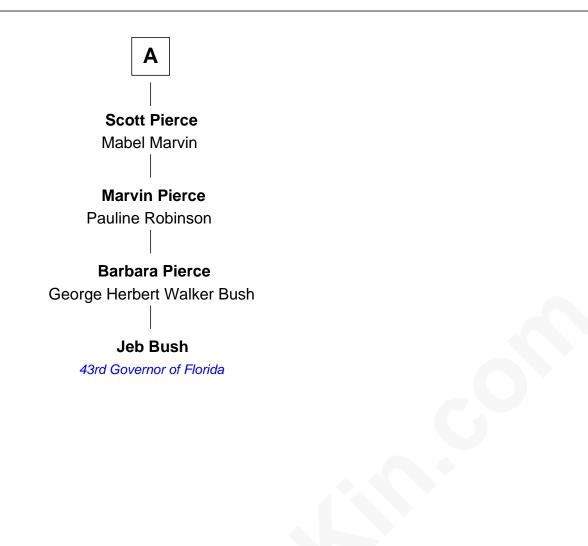

## FamousKin.com Relationship Chart of

Jeb Bush 43rd Governor of Florida

7th cousin 3 times removed of

Calvin Coolidge 30th U.S. President

**Benedict Pulsipher** Susanna Waters **Richard Pulsipher David Pulsipher** Ruth Gold Susanna - - - - -William Pulsipher **David Pulsipher** Mary Lovell Elizabeth Stowell **Elizabeth Pulsipher Mary Pulsipher** Daniel Hill John Harwood Lydia Harwood Daniel Hill Nathaniel Davis Mercy Hayward **Mercy Hill Mary Davis** John Holbrook John Dunlap Moor Chloe Holbrook **Hiram Dunlap Moor** Gen. James Pierce Abigail Pinney Franklin **Jonas James Pierce** 