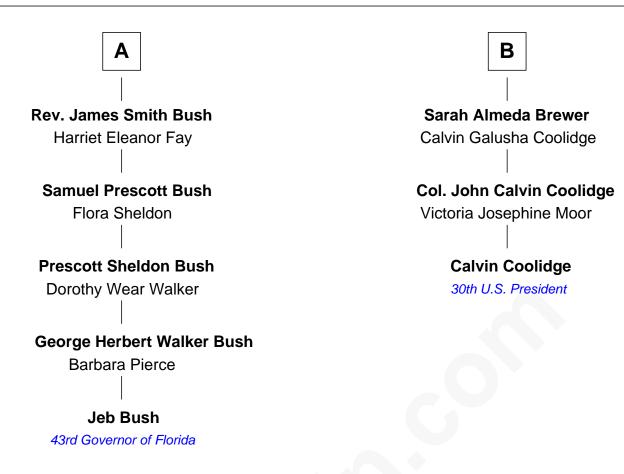

## FamousKin.com Relationship Chart of

**Jeb Bush** 

43rd Governor of Florida

9th cousin 2 times removed of

Calvin Coolidge 30th U.S. President

## **Edmund Reade** Elizabeth Cooke **Margaret Reade** Martha Reade John Lake Samuel Symonds **Hannah Lake Priscilla Symonds** Thomas Baker John Gallop **Elizabeth Gallop Thomas Baker** Henry Stevens Mary Capen **Henry Stevens** Priscilla Baker Elizabeth Fellows **Tarrant Putnam Lucy Stevens** Priscilla Putnam Adam Brown **Ephraim Smith** Dr. Sanford Smith **Israel Putnam Brown** Priscilla Whipple Sally Briggs **Harriet B Smith** Sally Briggs Brown Israel Chase Brewer Obadiah Newcomb Bush В