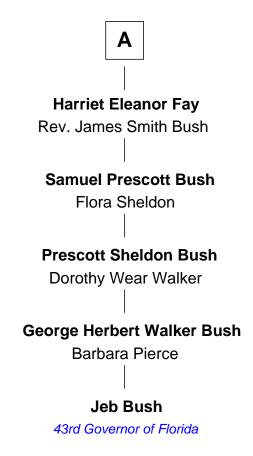

## FamousKin.com **Relationship Chart of**

**Jeb Bush** 

43rd Governor of Florida

4th cousin 7 times removed of

Signer of the U.S. Constitution