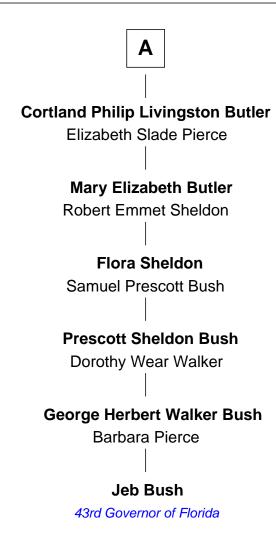

## FamousKin.com Relationship Chart of

**Jeb Bush** 

43rd Governor of Florida

7th cousin 5 times removed of

## **Thomas Clarke** Mary Canne Joseph Clarke Rebecca Clarke Alice Fenn Rev. Ralph Wheelock **Ephraim Clarke Record Wheelock** Mary Bullen Increase Ward **Mary Clarke Tabitha Ward** Samuel Whiting Samuel Fay **Ephraim Whiting Ebenezer Fay** Abigail Mason Thankful Hyde **Susanna Whiting** Jude Fay Sarah Fairbanks Benjamin Butler Probable **Nathaniel Butler Elizabeth Fay** Sarah Herrick Joel Norcross Samuel Herrick Butler **Emily Norcross** Judith Livingston **Edward Dickinson Emily Dickinson** American Poet