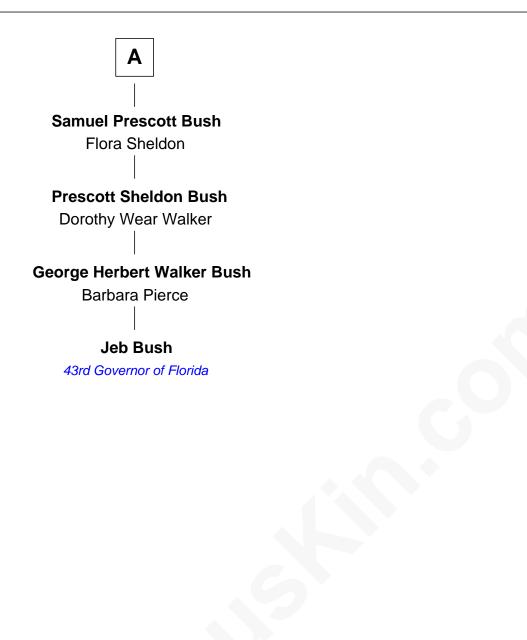

## FamousKin.com Relationship Chart of

Jeb Bush 43rd Governor of Florida

Rev. James Smith Bush

Α