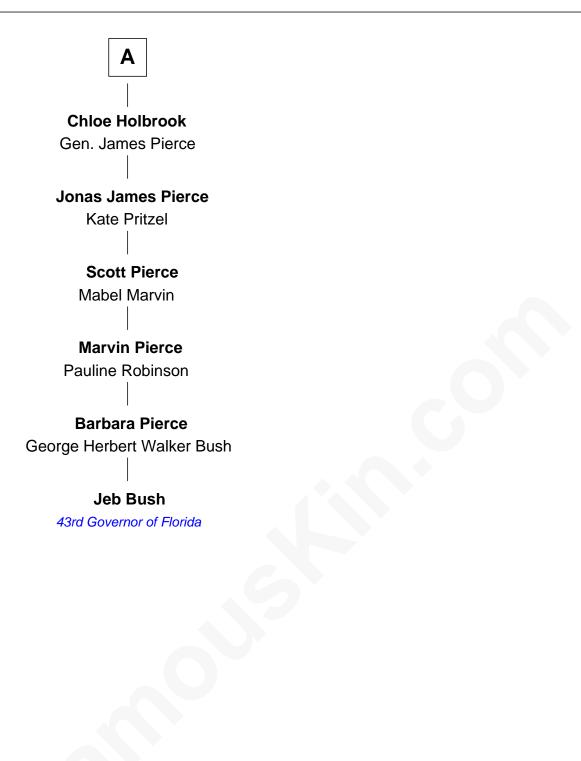

## FamousKin.com **Relationship Chart of**

**Jeb Bush** 43rd Governor of Florida

7th cousin 5 times removed of

## John Samson \_ \_ \_ \_ \_ \_ \_ \_ \_ \_ \_ \_ \_

**James Samson** Martha Cooper

**Henry Samson** Anne Plummer

**Stephen Samson** Elizabeth - - - - -

Mary Samson Samuel Thayer

**Zilpah Thayer** John Holbrook

John Holbrook Rhoda Thayer

John Holbrook Mercy Hill

Laurence Sampson Mary Shabery

Abraham Sampson

**Judith Sampson Benjamin Howland** 

**Abigail Howland** Jonathan Ricketson

> John Ricketson Phebe Russell

**Deborah Ricketson** Samuel Potter

**Rebecca Potter Benjamin Palmer** 

**Potter Palmer** Co-Founder of Marshall Fields