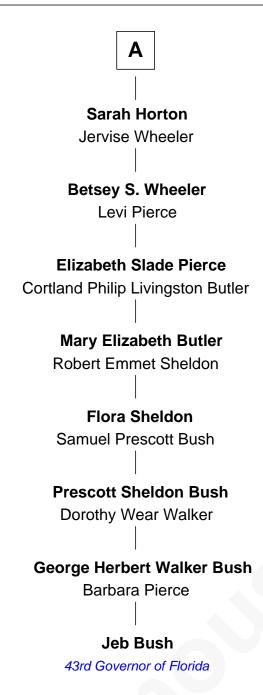

## FamousKin.com Relationship Chart of

**Jeb Bush** 

43rd Governor of Florida

7th cousin 7 times removed of

Co-Founder of Marshall Fields

| Henry Howland    |                               |
|------------------|-------------------------------|
| Margar           | et                            |
|                  |                               |
|                  |                               |
|                  |                               |
| John Howland     | Henry Howland                 |
| Elizabeth Tilley | Mary                          |
|                  |                               |
| Hope Howland     | Zoeth Howland                 |
| John Chipman     | Abigail                       |
| <u> </u>         |                               |
| Hope Chipman     | Benjamin Howland              |
| John Huckins     | Judith Sampson                |
|                  | Guaini Gainpeen               |
|                  | Al Control III                |
| Hope Huckins     | Abigail Howland               |
| Thomas Nelson    | Jonathan Ricketson            |
|                  |                               |
| Hannah Nelson    | John Ricketson                |
| Jabez Wood       | Phebe Russell                 |
|                  |                               |
| Rev. Jabez Wood  | Deborah Ricketson             |
| Joanna Short     | Samuel Potter                 |
|                  |                               |
|                  |                               |
| Joanna Wood      | Rebecca Potter                |
| Comfort Horton   | Benjamin Palmer               |
|                  |                               |
| Δ.               | Potter Palmer                 |
| A                | Co-Founder of Marshall Fields |