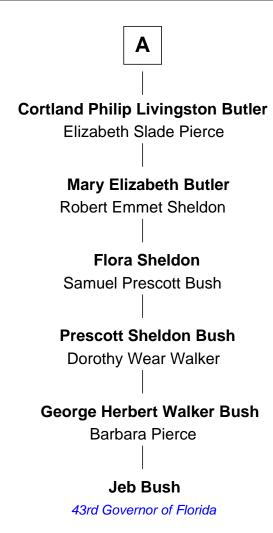

## FamousKin.com Relationship Chart of

**Jeb Bush** 

43rd Governor of Florida

7th cousin 5 times removed of

14th Governor of Michigan

## **Francis Cooke** Hester le Mahieu **Jane Cooke** John Cooke **Experience Mitchell** Sarah Warren Sarah Cooke **Elizabeth Mitchell** John Washburn Arthur Hathaway **Mary Hathaway** Mary Washburn Samuel Kingsley Samuel Hammond **Samuel Kingsley Thomas Hammond** Mary - - - - -Sarah Spooner Silence Kingsley Lavina Hammond Samuel Herrick John Chase Probable Sarah Herrick **Rhoda Chase** Nathaniel Butler Henry Howland Samuel Herrick Butler **Phoebe Howland** Judith Livingston Jesse Crapo **Henry Crapo** 14th Governor of Michigan