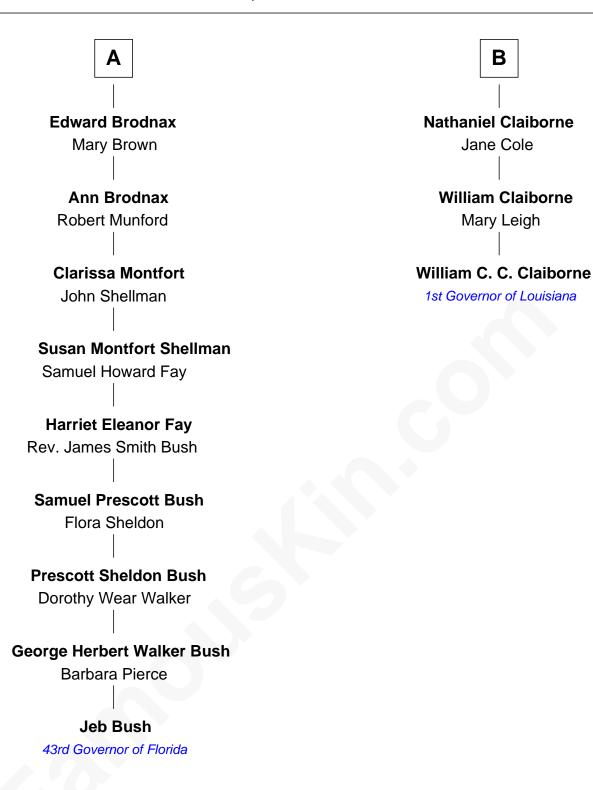

## FamousKin.com Relationship Chart of

**Jeb Bush** 

43rd Governor of Florida

9th cousin 6 times removed of

William C. C. Claiborne
1st Governor of Louisiana