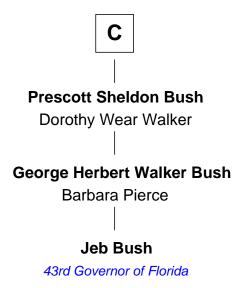

## FamousKin.com Relationship Chart of

**Jeb Bush** 

43rd Governor of Florida

13th cousin 6 times removed of

William C. C. Claiborne
1st Governor of Louisiana