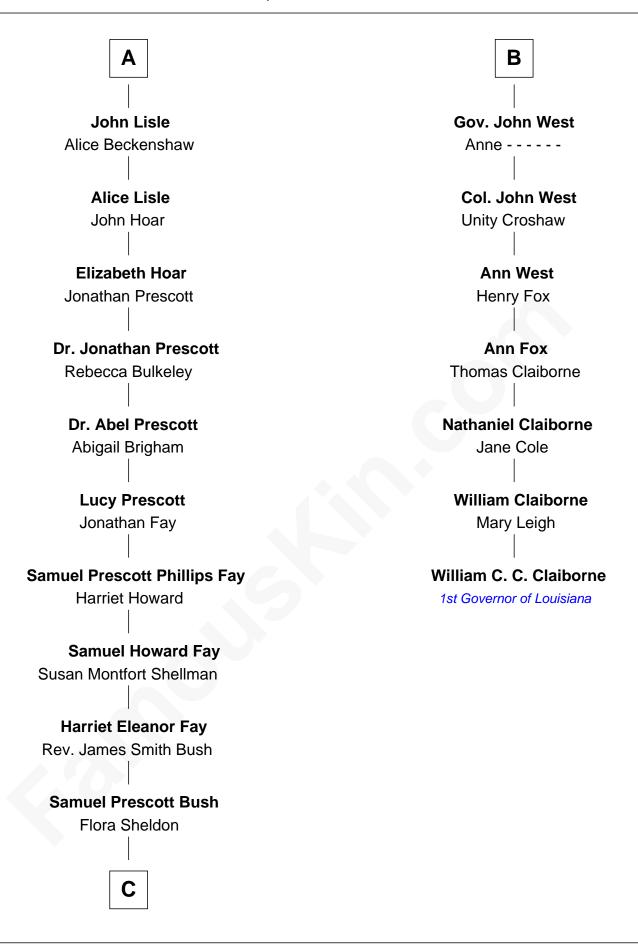

## FamousKin.com Relationship Chart of

**Jeb Bush** 

43rd Governor of Florida

13th cousin 6 times removed of

William C. C. Claiborne
1st Governor of Louisiana