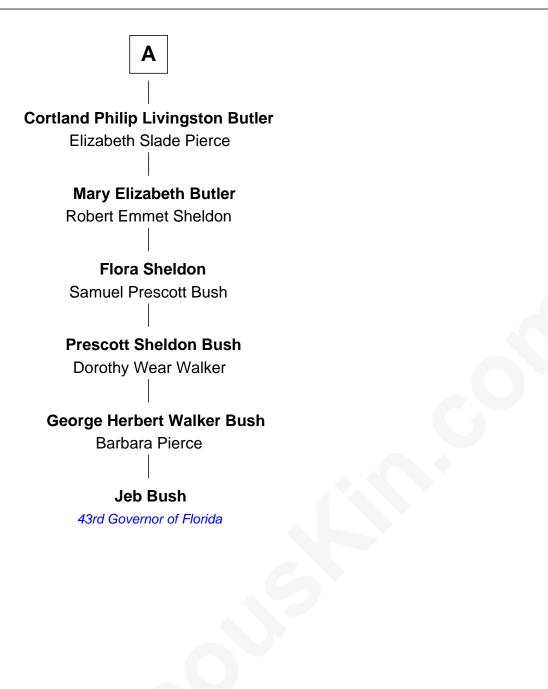

## FamousKin.com **Relationship Chart of**

**Jeb Bush** 43rd Governor of Florida

7th cousin 5 times removed of