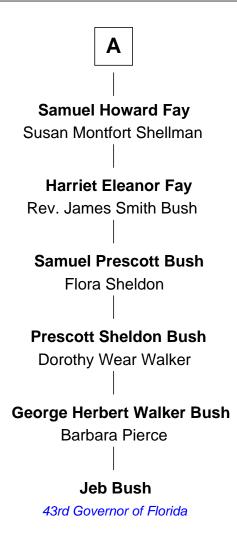

## FamousKin.com Relationship Chart of

**Jeb Bush** 

43rd Governor of Florida

7th cousin 5 times removed of

Texas Cattleman