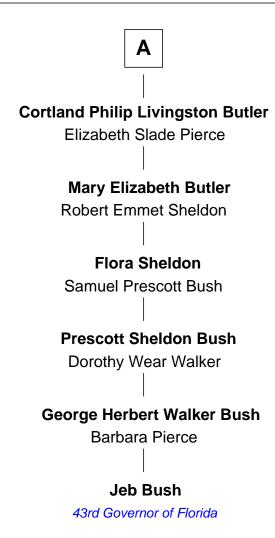

## FamousKin.com Relationship Chart of

Jeb Bush

43rd Governor of Florida

7th cousin 5 times removed of

**Dwarf Circus Performer** 

## **Jeffery Hanford** Eglin Hatherly **Margaret Hanford Rev. Thomas Hanford** Isaac Robinson Mary Miles John Robinson **Mary Hanford** Elizabeth Weeks John Edwards **Fear Robinson** William Edwards **Thomas Blossom** Naomi Couch Elizabeth Blossom **Couch Edwards** Israel Butler Naomi Sherwood **Benjamin Butler Martha Edwards Thomas Stratton** Susanna Whiting Probable **Nathaniel Butler Seth Sherwood Stratton** Sarah Herrick **Amy Sharp** Samuel Herrick Butler **Sherwood Edward Stratton** Cynthia Thompson **Judith Livingston General Tom Thumb Dwarf Circus Performer**