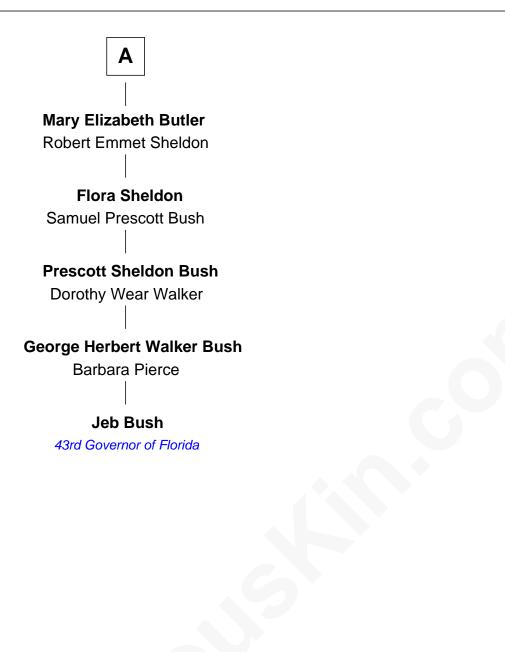

## FamousKin.com **Relationship Chart of**

**Jeb Bush** 43rd Governor of Florida

5th cousin 6 times removed of

## **Henry David Thoreau**

American Author and Poet

| Experience Mitchell               |                          |
|-----------------------------------|--------------------------|
| with wife                         | with wife                |
| Jane Cooke                        | Mary                     |
|                                   |                          |
| Elizabeth Mitchell                | Sarah Mitchell           |
| John Washburn                     | John Hayward             |
| Mary Washburn                     | Thomas Hayward           |
| Samuel Kingsley                   | Bethia Brett             |
| Samuel Kingsley                   | Mary Hayward             |
| Mary                              | Samuel Dunbar            |
| Silence Kingsley                  | Asa Dunbar               |
| Samuel Herrick                    | Mary Jones               |
| Probable                          |                          |
| Sarah Herrick                     | Cynthia Dunbar           |
| Nathaniel Butler                  | John Thoreau             |
| Samuel Herrick Butler             | Henry David Thoreau      |
| Judith Livingston                 | American Author and Poet |
|                                   |                          |
| Cortland Philip Livingston Butler |                          |
| Elizabeth Slade Pierce            |                          |
|                                   |                          |
| Α                                 |                          |