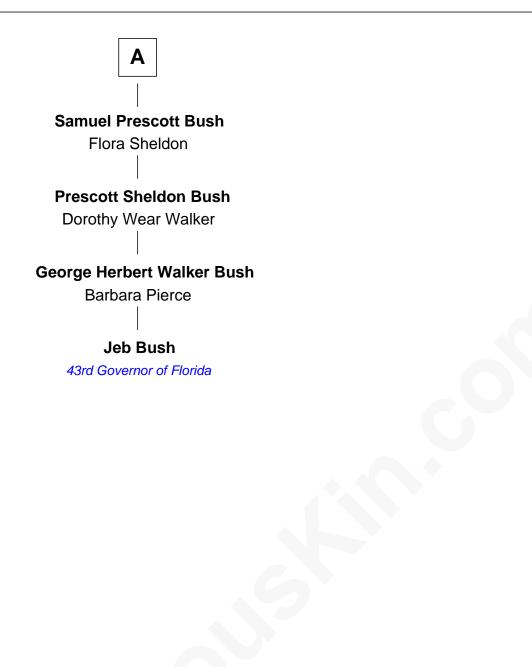

## FamousKin.com Relationship Chart of

**Jeb Bush** 43rd Governor of Florida

3rd cousin 7 times removed of