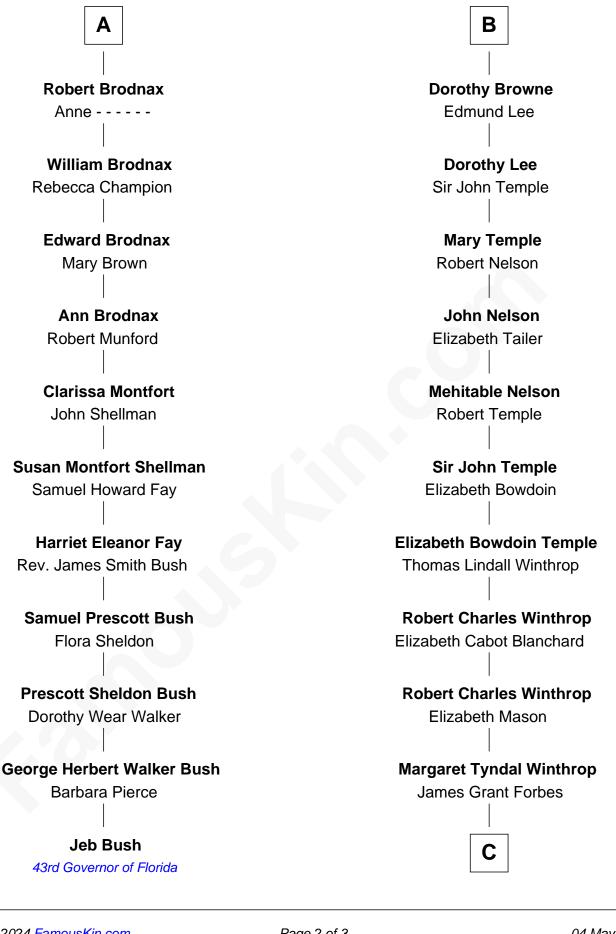

## FamousKin.com Relationship Chart of

Jeb Bush 43rd Governor of Florida

17th cousin 1 time removed of

John Kerry 68th U.S. Secretary of State