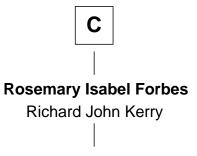

## FamousKin.com Relationship Chart of

Jeb Bush 43rd Governor of Florida

17th cousin 1 time removed of

John Kerry 68th U.S. Secretary of State

## John Kerry

68th U.S. Secretary of State