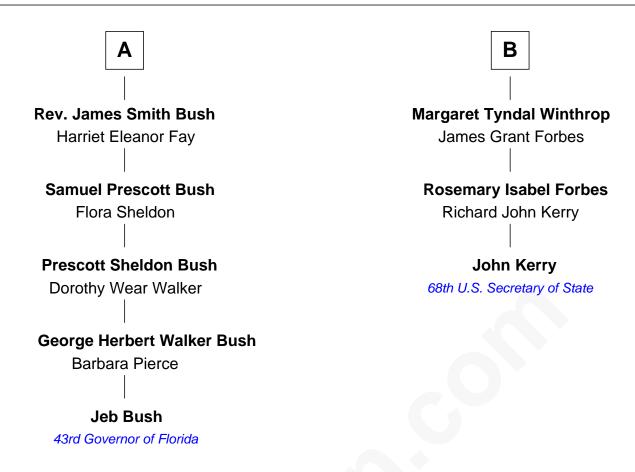

## FamousKin.com Relationship Chart of

**Jeb Bush** 

43rd Governor of Florida

9th cousin 2 times removed of

68th U.S. Secretary of State