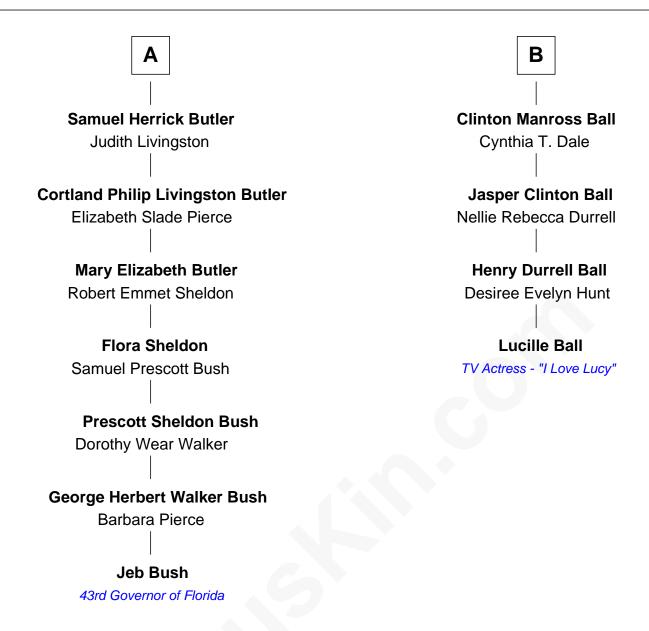

## FamousKin.com Relationship Chart of

**Jeb Bush** 

43rd Governor of Florida

10th cousin 3 times removed of

TV Actress - "I Love Lucy"

## **Edward Frost** Thomasine Belgrave **Alice Frost Thomasine Frost Thomas Blower Edmund Rice** Alice Blower **Henry Rice** Richard Brackett Elizabeth Moore **Hannah Brackett Elizabeth Rice** Samuel Kingsley John Brewer **Samuel Kingsley Mary Brewer** Mary Washburn Benjamin Ball **Samuel Kingsley** Isaac Ball Rachel Howe Mary - - - - -**Silence Kingsley** Isaac Ball Samuel Herrick Hannah Cummings Probable Sarah Herrick Isaac Ball Nathaniel Butler Sarah Manross В