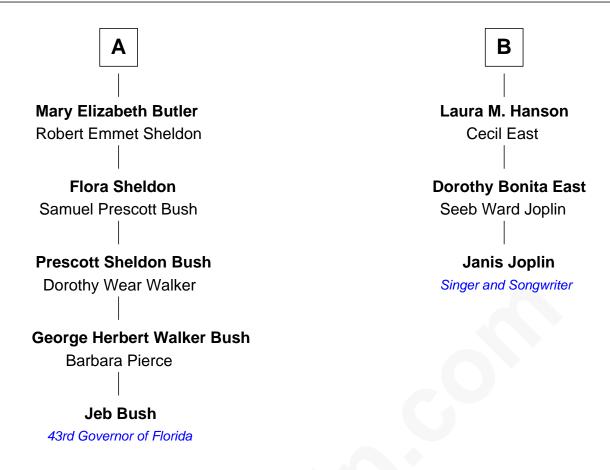

## FamousKin.com Relationship Chart of

**Jeb Bush** 

43rd Governor of Florida

9th cousin 2 times removed of

Singer and Songwriter

## **Philip Sherman** Sarah Odding John Sherman **Edmund Sherman** Sarah Spooner **Dorcas Hicks** Hannah Sherman **David Sherman** William Bourn Abigail Hathaway **Jacob Sherman** William Bourn Mary Sheffield Margaret Faunce Hannah Bourn **David Sherman** William Fitch Lydia Staples **Jacob Sherman** Anna Fitch Isaac Pierce Rebecca Russell Levi Pierce Jacob G. Sherman Betsey S. Wheeler Mary A. Roundtree **Elizabeth Slade Pierce** Stella Mae Sherman Cortland Philip Livingston Butler Herbert M. Hanson В