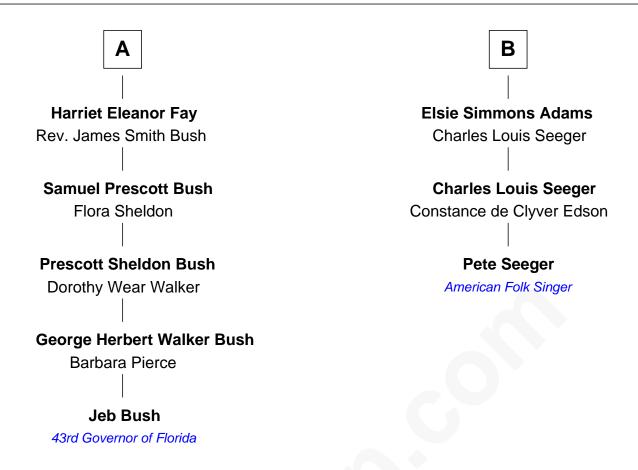

## FamousKin.com Relationship Chart of

**Jeb Bush** 

43rd Governor of Florida

9th cousin 2 times removed of

American Folk Singer