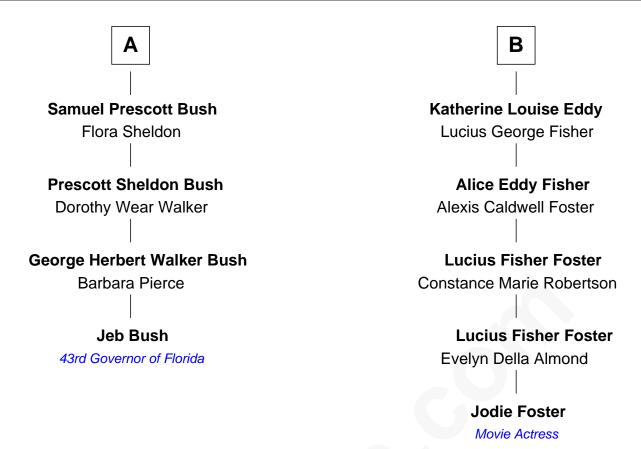

## FamousKin.com Relationship Chart of

**Jeb Bush** 

43rd Governor of Florida

10th cousin 1 time removed of

Jodie Foster
Movie Actress