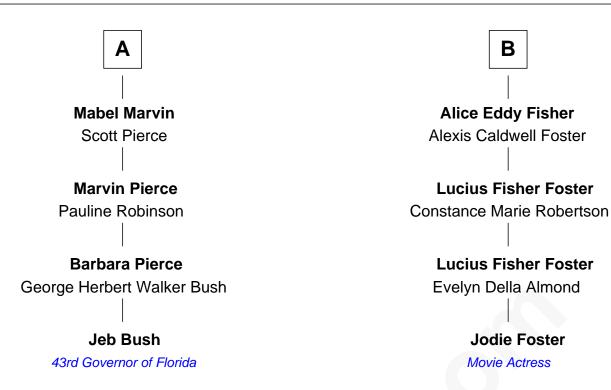

## FamousKin.com Relationship Chart of

Jeb Bush 43rd Governor of Florida

10th cousin of

Jodie Foster Movie Actress