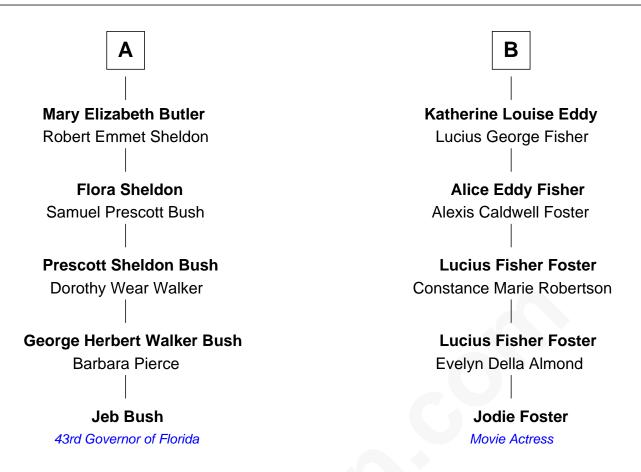

## FamousKin.com Relationship Chart of

Jeb Bush

43rd Governor of Florida

11th cousin of

Jodie Foster
Movie Actress