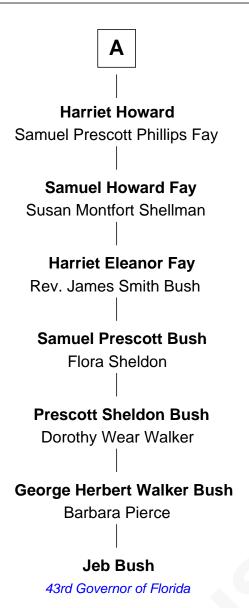

## FamousKin.com Relationship Chart of

**Jeb Bush** 

43rd Governor of Florida

7th cousin 6 times removed of

Founder of the Wharton School of Business