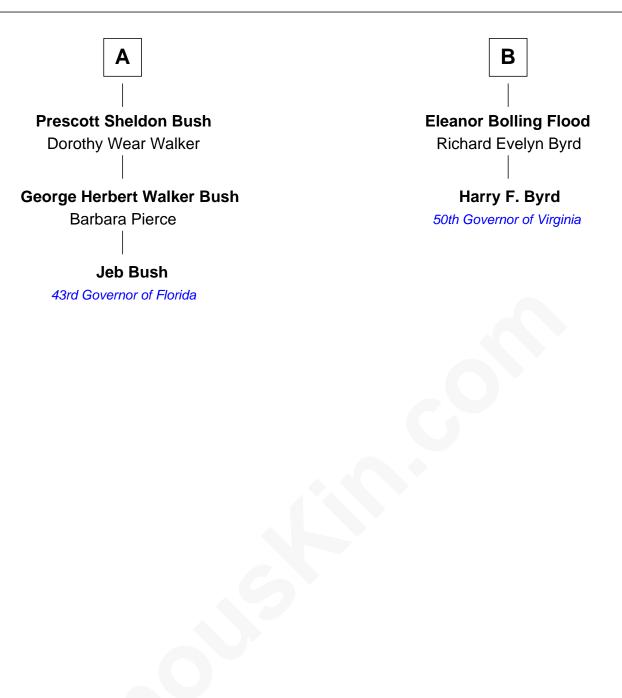

## FamousKin.com Relationship Chart of

Jeb Bush 43rd Governor of Florida

## 8th cousin 1 time removed of

Harry F. Byrd 50th Governor of Virginia

## **Richard Kennon** Elizabeth Worsham Martha Kennon Mary Kennon Robert Munford John Fairfax Bolling James Munford John Bolling Elizabeth Blair **Elizabeth Bolling Robert Bolling Robert Munford** Ann Brodnax Susan Watson **Clarissa Montfort Elizabeth Blair Bolling** John Shellman **Thomas West Susan Montfort Shellman Eliza Bolling West** Dr. Joel Walker Flood Samuel Howard Fay **Harriet Eleanor Fay** Col. Henry De La Warr Flood Rev. James Smith Bush Mary Elizabeth Trent Samuel Prescott Bush **Joel Walker Flood** Flora Sheldon Ella Faulkner