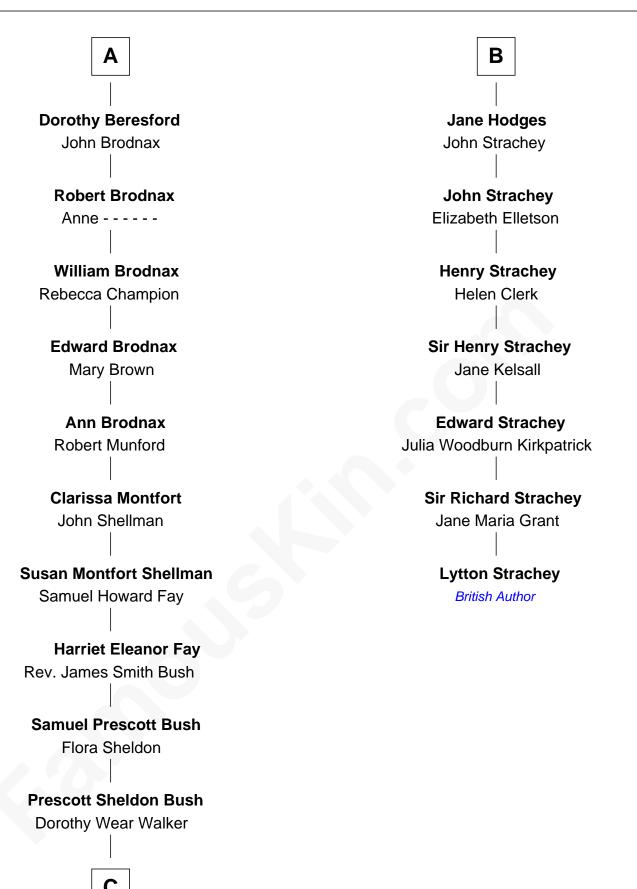

## **Lytton Strachey**

Author and Co-Founder of Bloomsbury Group

| Sir Walter Hungerford<br>Katherine Peverell |                     |
|---------------------------------------------|---------------------|
|                                             |                     |
| Sir Robert Hungerford                       | Margaret Hungerford |
| Margaret Botreaux                           | Sir Walter Rodney   |
| Katherine Hungerford                        | Thomas Rodney       |
| Sir Richard West                            | Isabel              |
| Sir Thomas West                             | John Rodney         |
| Eleanor Copley                              | Anne Croft          |
| Barbara West                                | George Rodney       |
| Sir John Guilford                           | Elizabeth Kirton    |
| Elizabeth Guilford                          | Agatha Rodney       |
| Sir William Cromer                          | Thomas Hodges       |
| Dorothy Cromer                              | George Hodges       |
| William Seyliard                            | Eleanor Rosse       |
| Elizabeth Seyliard                          | George Hodges       |
| Cornelius Beresford                         | Anne Mansell        |
| Α                                           | В                   |