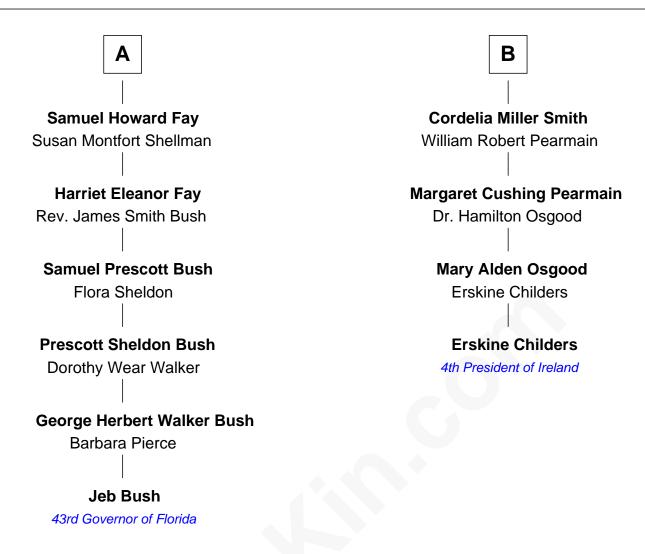

## FamousKin.com Relationship Chart of

**Jeb Bush** 

43rd Governor of Florida

10th cousin 2 times removed of

4th President of Ireland

## William Hutchinson Anne Marbury **Edward Hutchinson Faith Hutchinson** Katherine Hamby **Thomas Savage** Col. Elisha Hutchinson **Hannah Savage** Hannah Hawkins Benjamin Gillam **Hannah Hutchinson Hannah Gillam** John Ruck Samuel Phillips **Mary Phillips Hannah Ruck** Theophilus Lillie Peter Butler John Lillie Hannah Butler **Moses Bass** Abigail Breck Anne Lillie **Moses Belcher Bass** Samuel Howard Margaret Sprague **Mary Butler Bass Harriet Howard** Elisha Smith Samuel Prescott Phillips Fay В