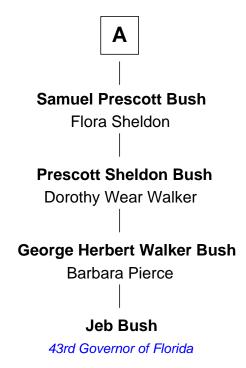

## FamousKin.com Relationship Chart of

**Jeb Bush** 

43rd Governor of Florida

7th cousin 3 times removed of

Alan Ladd Movie Actor