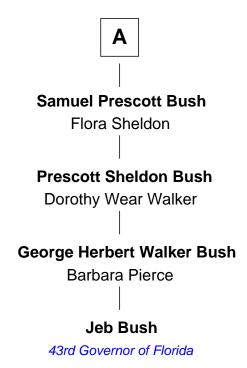

## FamousKin.com Relationship Chart of

**Jeb Bush** 

43rd Governor of Florida

7th cousin 3 times removed of

31st U.S. Vice-President

| Susanna               |                          |
|-----------------------|--------------------------|
| with husband          | with husband             |
| Stephen Jordan        | Nathaniel Merrill        |
|                       |                          |
| Anna Jordan           | John Merrill             |
| Robert Cross          | Sarah Watson             |
| Anna Cross            | Sarah Merrill            |
| Ephraim Fellows       | Samuel Kellogg           |
| Elizabeth Fellows     | Benjamin Kellogg         |
| Henry Stevens         | Elizabeth Brown          |
| Lucy Stevens          | Elizabeth Kellogg        |
| Ephraim Smith         | David Clark              |
| Dr. Sanford Smith     | Cynthia Clark            |
| Priscilla Whipple     | Noah Hubbard             |
| Harriet B Smith       | Permelia Hubbard         |
| Obadiah Newcomb Bush  | William Curtis           |
| Rev. James Smith Bush | Orren Arms Curtis        |
| Harriet Eleanor Fay   | Helen Pappan             |
| A                     | Charles Curtis           |
|                       | 31st U.S. Vice-President |