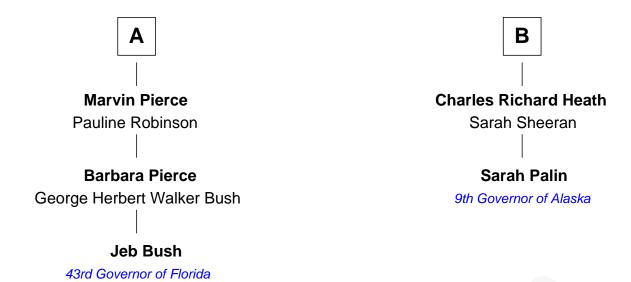

## FamousKin.com Relationship Chart of

**Jeb Bush** 

43rd Governor of Florida

8th cousin 1 time removed of

9th Governor of Alaska