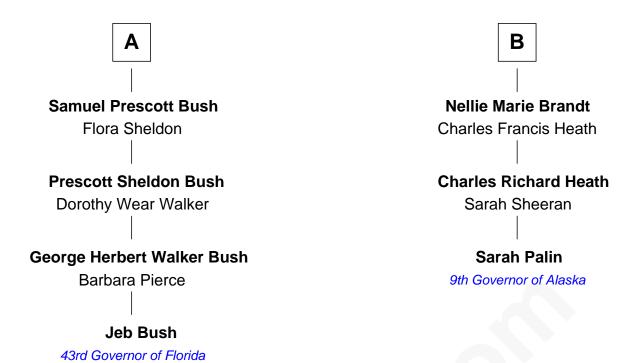

## FamousKin.com Relationship Chart of

**Jeb Bush** 

43rd Governor of Florida

9th cousin 1 time removed of

9th Governor of Alaska

## Rev. Edward Bulkeley Lucian - - - - -**Peter Bulkeley** Elizabeth Bulkeley Rebecca Wheeler Rev. Joseph Emerson **Lucy Ann Emerson** Rebecca Bulkeley Dr. Jonathan Prescott **Thomas Damon Dr. Abel Prescott Dr. Edward Damon** Elizabeth Smith Abigail Brigham **Lucy Prescott Stephen Damon** Jonathan Fay Rhoda Thayer Samuel Prescott Phillips Fay **Rhoda Damon** Harriet Howard Justus Ruddock **Samuel Howard Fay** Thomas S. Ruddock Susan Montfort Shellman Maria Nancy Newell **Harriet Eleanor Fay** May Belle Ruddock Rev. James Smith Bush Henry Charles Brandt