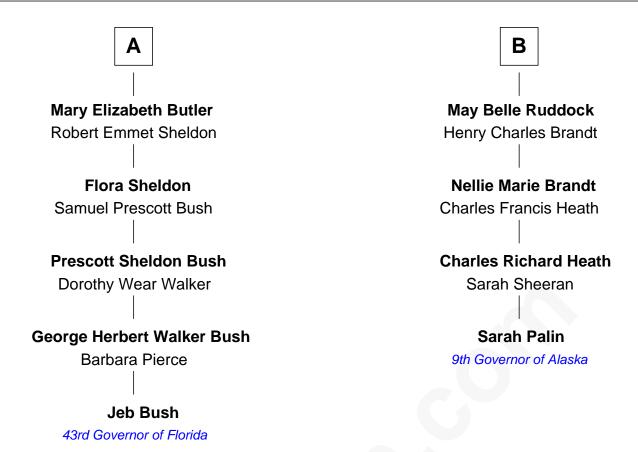

## FamousKin.com Relationship Chart of

**Jeb Bush** 

43rd Governor of Florida

10th cousin 1 time removed of

9th Governor of Alaska