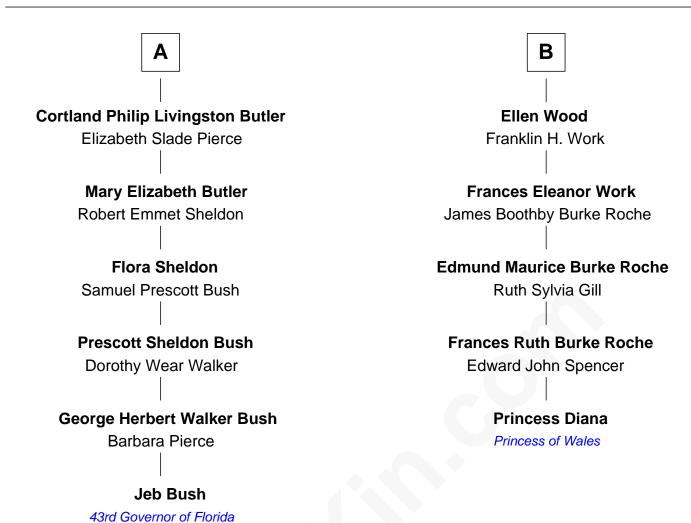

## FamousKin.com Relationship Chart of

**Jeb Bush** 

43rd Governor of Florida

11th cousin 1 time removed of

Princess of Wales