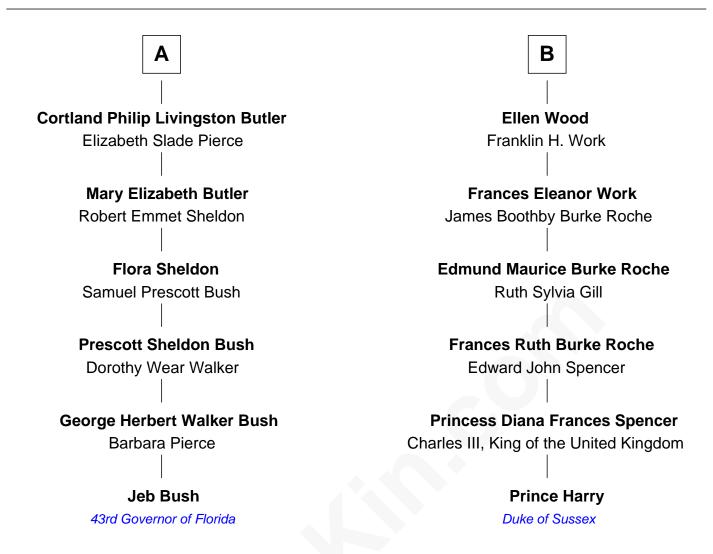

## FamousKin.com Relationship Chart of

**Jeb Bush** 

43rd Governor of Florida

12th cousin of

**Prince Harry** 

Duke of Sussex