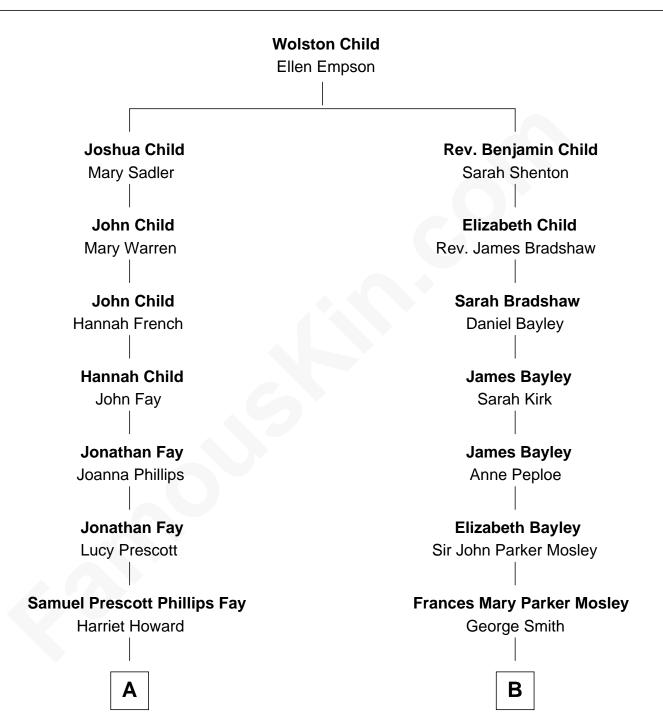

## FamousKin.com Relationship Chart of

**Jeb Bush** 43rd Governor of Florida

12th cousin 1 time removed of

Prince Harry Duke of Sussex

Α

Samuel Howard Fay Susan Montfort Shellman

Harriet Eleanor Fay Rev. James Smith Bush

Samuel Prescott Bush Flora Sheldon

Prescott Sheldon Bush Dorothy Wear Walker

George Herbert Walker Bush Barbara Pierce

> Jeb Bush 43rd Governor of Florida

В

Oswald Smith Henrietta Mildred Hodgson

> Frances Dora Smith Claude Bowes-Lyon