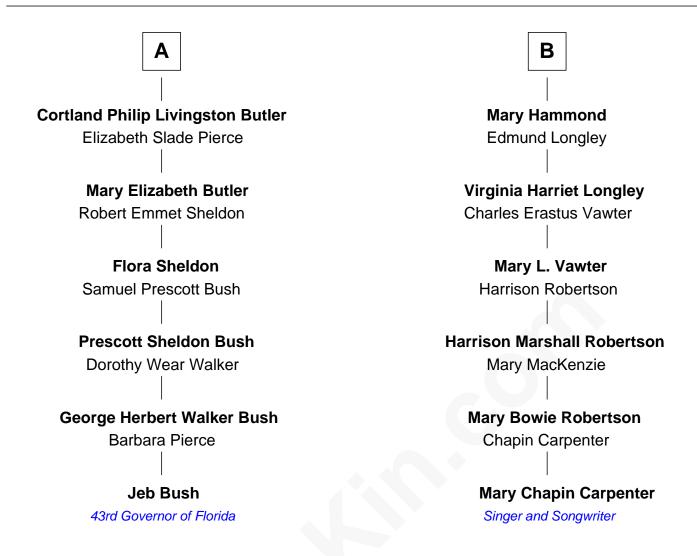

## FamousKin.com Relationship Chart of

**Jeb Bush** 

43rd Governor of Florida

12th cousin of

Singer and Songwriter

| Francis Cooke Hester le Mahieu |                   |
|--------------------------------|-------------------|
|                                |                   |
|                                |                   |
| Jane Cooke                     | John Cooke        |
| Experience Mitchell            | Sarah Warren      |
| Elizabeth Mitchell             | Sarah Cooke       |
| John Washburn<br>              | Arthur Hathaway   |
| Mary Washburn                  | Mary Hathaway     |
| Samuel Kingsley                | Samuel Hammond    |
| Samuel Kingsley                | Seth Hammond      |
| Mary                           | Mercy Randall<br> |
| Silence Kingsley               | Jedediah Hammond  |
| Samuel Herrick  Probable       | Elizabeth Jenney  |
| Sarah Herrick                  | Jeduthan Hammond  |
| Nathaniel Butler               | Mary Jenney       |
| Samuel Herrick Butler          | Jedediah Hammond  |
| Judith Livingston              | Nancy Brooks      |
| Α                              | В                 |