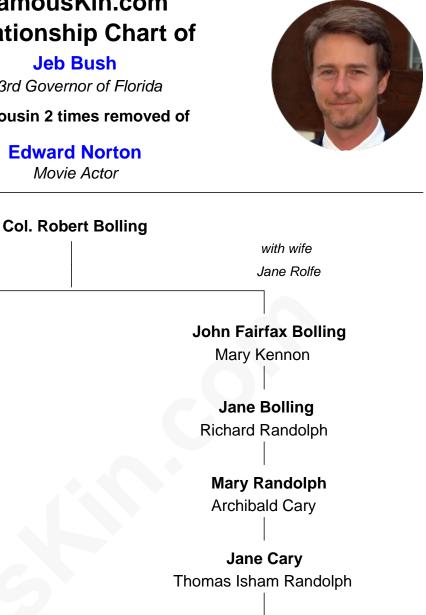

## FamousKin.com **Relationship Chart of**

Jeb Bush 43rd Governor of Florida

## 9th cousin 2 times removed of

## **Edward Norton**

Movie Actor

Mary Randolph **Randolph Harrison** 

**Carter Henry Harrison** Janetta Ravenscroft Fisher

**Henry Harrison** Jane St. Clair Cochran

В

**Robert Bolling** Anne Cocke

with wife

Anne Stith

**Elizabeth Bolling** James Munford

**Robert Munford** Ann Brodnax

**Clarissa Montfort** John Shellman

**Susan Montfort Shellman** Samuel Howard Fay

**Harriet Eleanor Fay** Rev. James Smith Bush

Samuel Prescott Bush Flora Sheldon

Α

Prescott Sheldon Bush Dorothy Wear Walker

George Herbert Walker Bush Barbara Pierce

> Jeb Bush 43rd Governor of Florida

В

George Moffett Harrison Bettie Montgomery. Kent

Joseph Kent Harrison Cornelia Long Somerville

Betty Kent Harrison Edward Mower Norton

Edward Mower Norton

Lydia Robinson Rouse

**Edward Norton** 

Movie Actor

Edward Norton photo by David Shankbone (CC BY 3.0)