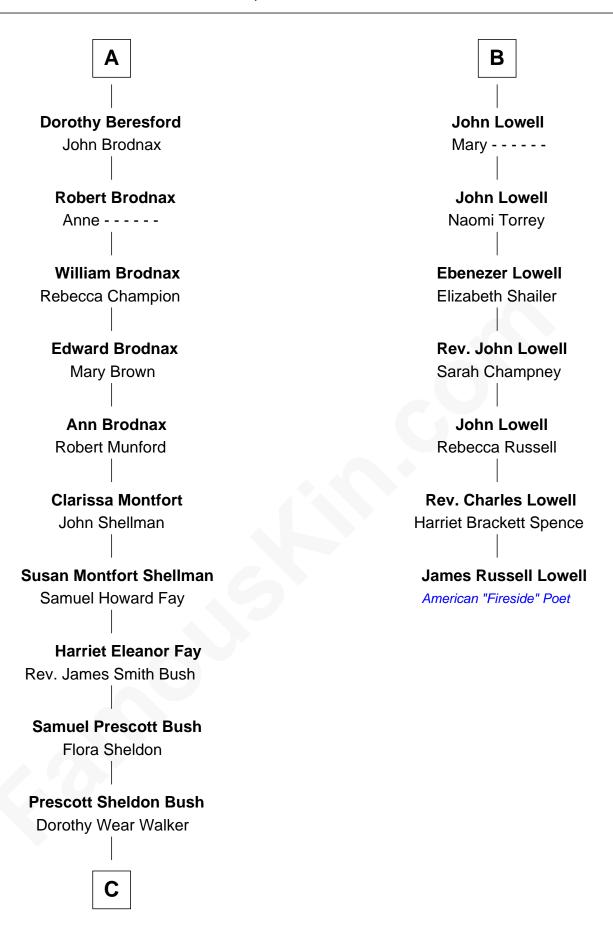

## Sir Walter Hungerford Katherine Peverell Sir Robert Hungerford **Elizabeth Hungerford** Margaret Botreaux Sir Philip Courtenay Katherine Hungerford **Elizabeth Courtnay** Sir Richard West Sir James Luttrell Sir Hugh Luttrell **Sir Thomas West Eleanor Copley** Margaret Hill **Barbara West Eleanor Luttrell** Sir John Guilford Roger Yorke **Elizabeth Guilford** Elizabeth Yorke Sir William Cromer **Edmund Percival Dorothy Cromer Christian Percival** Richard Lowle William Seyliard **Elizabeth Seyliard Percival Lowell** Cornelius Beresford Rebecca - - - - -В