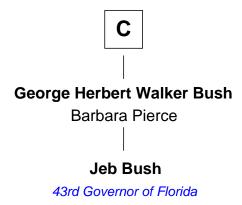

## FamousKin.com Relationship Chart of

**Jeb Bush** 

43rd Governor of Florida

13th cousin 5 times removed of

American "Fireside" Poet