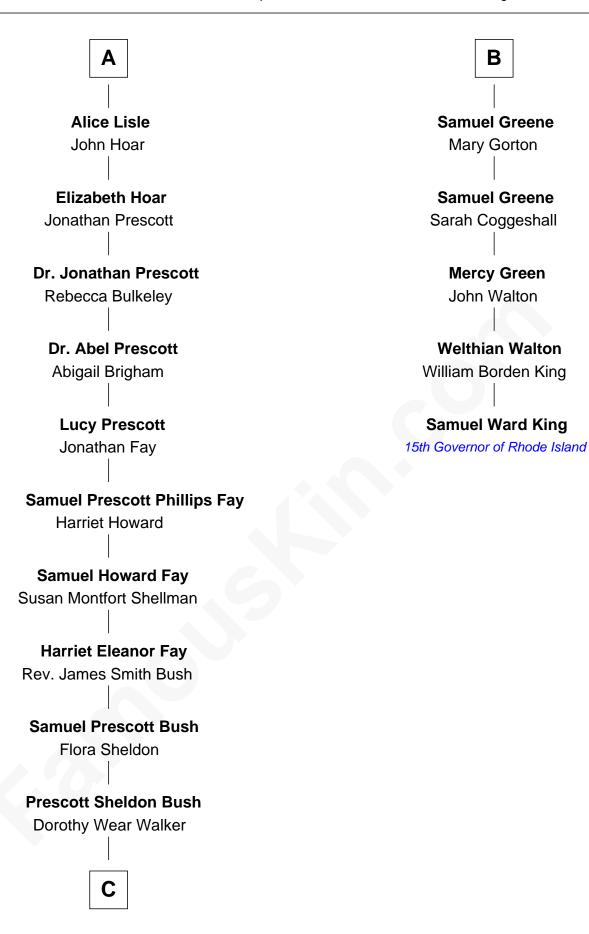

## Sir Humphrey Stafford **Eleanor Aylesbury Anne Stafford Humphrey Stafford** Sir William Berkeley Katherine Fray **Richard Berkeley** Sir Humphrey Stafford Elizabeth Conningsby Margaret Fogge Sir John Berkeley Sir Humphrey Stafford **Isabel Dennis** Margaret Tame **Ellen Stafford** Sir Richard Berkeley **Thomas Barlow** Elizabeth Jermy **Mary Berkeley Stafford Barlow** Sir John Hungerford **Bridget Hungerford Audrey Barlow** Sir William Lisle William Almy John Lisle **Annis Almy** Alice Beckenshaw John Greene В