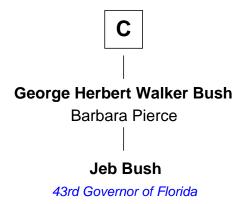

## FamousKin.com Relationship Chart of

**Jeb Bush** 

43rd Governor of Florida

11th cousin 7 times removed of

15th Governor of Rhode Island