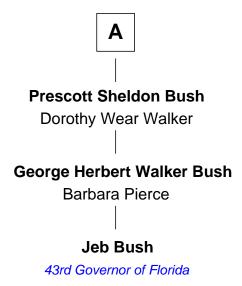

## FamousKin.com Relationship Chart of

**Jeb Bush** 

43rd Governor of Florida

4th cousin 5 times removed of

Inventor, Lockstitch Sewing Machine

## **Nathaniel Richardson** Abigail Read **Abigail Richardson Dorcas Richardson** William Goffe James Smith **Martha Goffe Deborah Smith** Ebenezer Howard Elijah Howe Elijah Howe **Samuel Howard** Anne Lillie Fanny Bemis **Harriet Howard** Dr. Elias Howe Samuel Prescott Phillips Fay Polly Bemis **Samuel Howard Fay Elias Howe** Susan Montfort Shellman Inventor, Lockstitch Sewing Machine **Harriet Eleanor Fay** Rev. James Smith Bush **Samuel Prescott Bush**