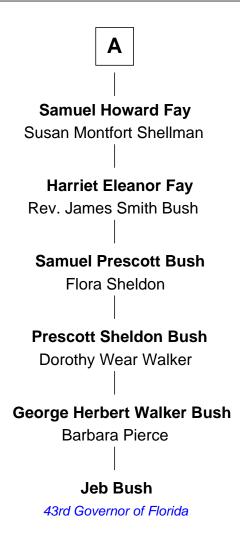

## FamousKin.com Relationship Chart of

**Jeb Bush** 

43rd Governor of Florida

7th cousin 5 times removed of

Abraham Lincoln 16th U.S. President