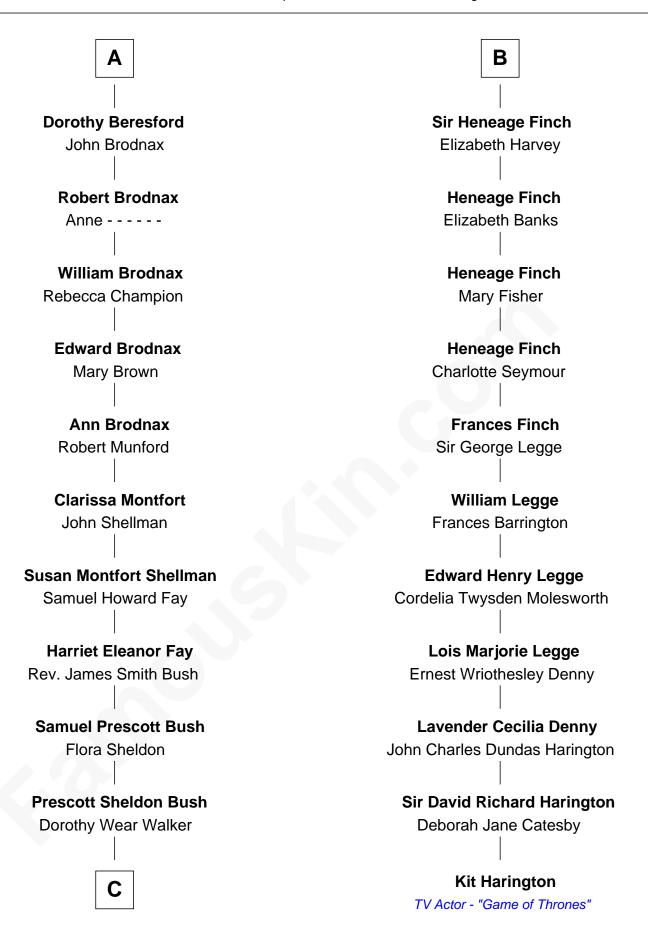

## FamousKin.com Relationship Chart of

**Jeb Bush** 

43rd Governor of Florida

17th cousin 1 time removed of

TV Actor - "Game of Thrones"