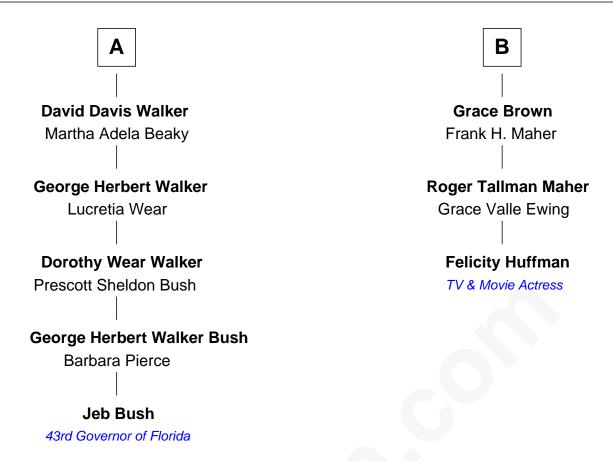

## FamousKin.com Relationship Chart of

**Jeb Bush** 

43rd Governor of Florida

9th cousin 2 times removed of

TV & Movie Actress

| Georg             | ge Bowers               |
|-------------------|-------------------------|
| Barba             | arie                    |
|                   |                         |
|                   |                         |
|                   |                         |
| Banuel Bowers     | Rev. John Bowers        |
| Elizabeth Dunster | Bridget Thompson        |
|                   |                         |
| Ann Bowers        | Samuel Bowers           |
| Winlock Curtis    | Ruth Wooster            |
|                   |                         |
| Anne Curtis       | Sarah Bowers            |
| Robert Bolton     | Timothy Wooster         |
|                   |                         |
| Ann Bolton        | Walter Wooster          |
| Robert Mercer     | Ursula Beebe            |
|                   |                         |
| Robert Mercer     | David Wooster           |
| Mary              | Anna Chatfield          |
|                   |                         |
| John Mercer       | Hollis Wooster          |
| Rebecca Davis     | Esther Betsey Whitney   |
|                   |                         |
|                   |                         |
| Harriet Mercer    | Effie Grace Wooster     |
| George E. Walker  | Frederick Solyman Brown |
|                   |                         |
| Δ                 | В                       |
| A                 | <b>D</b>                |